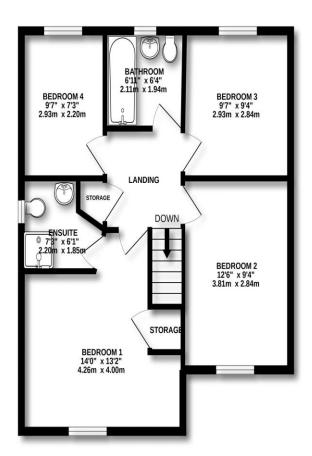

GROUND FLOOR 622 sq.ft. (57.8 sq.m.) approx.

1ST FLOOR 571 sq.ft. (53.1 sq.m.) approx.

TOTAL FLOOR AREA: 1194 sq.ft. (110.9 sq.m.) approx.

Whilst every attempt has been made to ensure the accuracy of the floorplan contained here, measurements of doors, windows, rooms and any other items are approximate and no responsibility is taken for any error, omission or mis-statement. This plan is for illustrative purposes only and should be used as such by any prospective purchaser. The services, systems and appliances shown have not been tested and no guarantee as to their operability or efficiency can be given.