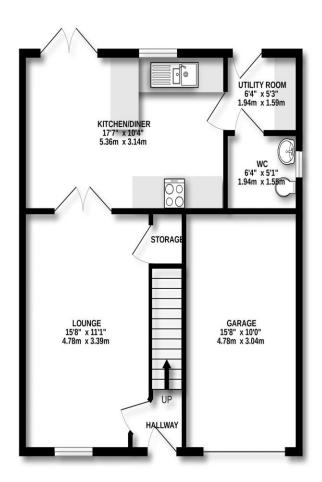

GROUND FLOOR 622 sq.ft. (57.8 sq.m.) approx.

1ST FLOOR 571 sq.ft. (53.1 sq.m.) approx.

TOTAL FLOOR AREA: 1194 sq.ft. (110.9 sq.m.) approx.

Whilst every attempt has been made to ensure the accuracy of the floorplan contained here, measurements of doors, windows, rooms and any other items are approximate and no responsibility is taken for any error, omission or mis-statement. This plan is for illustrative purposes only and should be used as such by any prospective purchaser. The services, systems and appliances shown have not been tested and no guarantee as to their operability or efficiency can be given.